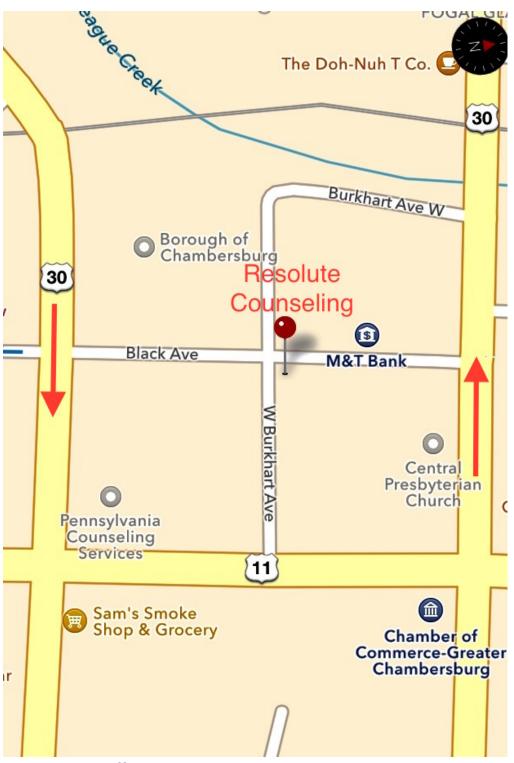

## Directions to Office

\*Coming down Route 30 West, follow to the square in the downtown and take the first left past the Central Presbyterian Church onto Black Avenue. You should see a drive-through M&T Bank when you first turn into the street/alley. Park in the metered parking lot on Black Avenue and

> Resolute Counseling 38 Black Avenue Chambersburg, PA 17201 Phone – 717-264-0450 ~ Fax – 717-264-0460 www.resolutecounseling.com

look for building that is marked "38 Black Avenue" on the facing of the building. The building for 38 Black Avenue will be directly across from the M&T drive-through Bank. DO NOT turn left at the downtown square but instead stay straight and maintain in the left lane.

\*Coming up Route 30 East, follow road until you pass the CVS on your right hand side. Once you pass the CVS, you will make the first left onto Black Avenue. The road will be right before the light for Route 11. You should see a drive-through M&T Bank when you first turn into the street/alley. Park in the metered parking lot on Black Avenue and look for building that is marked "38 Black Avenue" on the facing of the building. The building for 38 Black Avenue will be directly across from the M&T drive-through Bank.